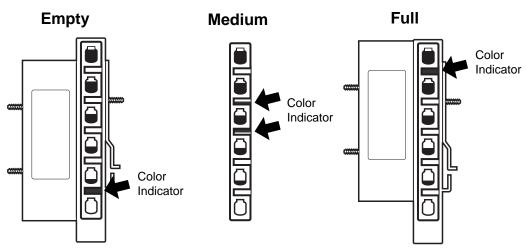

## Checking the fuel level in your tank

Check the fuel level by viewing the color indicator level line on the side of the tank scale.

50783 4/99