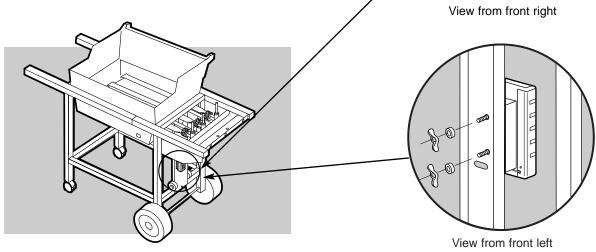

Slip the bolts on the back of the fuel scale assembly through the two small holes in the tank panel. Add washers then wing nuts and tighten. See illustrations.

Continue with the remaining steps in your manual to complete assembly of your grill. Disregard the step for setting your fuel scale as this is no longer required. This scale is already pre-adjusted.