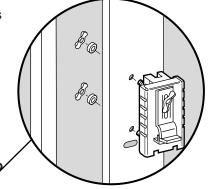

## Add fuel scale assembly

Disregard the original step "Add the fuel scale assembly" in your owners manual and follow the instructions below.

You will need: fuel scale assembly, two 1/4-20 wing nuts and two nylon washers.

Slip the bolts on the back of the fuel scale assembly through the two small holes in the tank panel. Add washers then wing nuts and tighten. See illustrations.

Continue with the remaining steps in your manual to complete assembly of your grill. Disregard the step for setting your fuel scale as this is no longer required. This scale is already pre-adjusted.